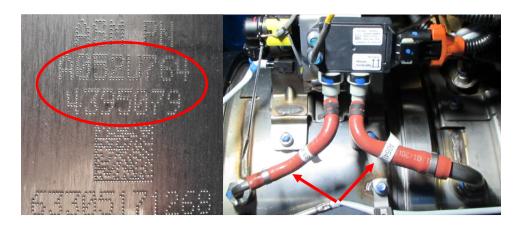

Refer to table 1 below as to which differential pressure sensor tube part number should be ordered against the specific Single Module Aftertreatment (SMA) assembly part number. The SMA assembly part number can be found on the DEF mixer (decomposition) section.

| Single Module Aftertreatment<br>Assembly Part Number |                    | New dP Sensor Tubes Part<br>Number |            |
|------------------------------------------------------|--------------------|------------------------------------|------------|
| CES PN                                               | Cummins PN         | CES PN                             | Cummins PN |
| A052Z403                                             | 4394830            | A059E911                           | 5418427    |
|                                                      |                    | A059E913                           | 5418428    |
| A052U764                                             | 4395079            | A059E909                           | 5418430    |
|                                                      |                    | A059E907                           | 5418415    |
| A055B010<br>A054U777                                 | 4394539<br>4394387 | A059E903                           | 5418414    |
|                                                      |                    | A059E905                           | 5418425    |

Table 1: dP Sensor Tubes v SMA Assembly Part Number