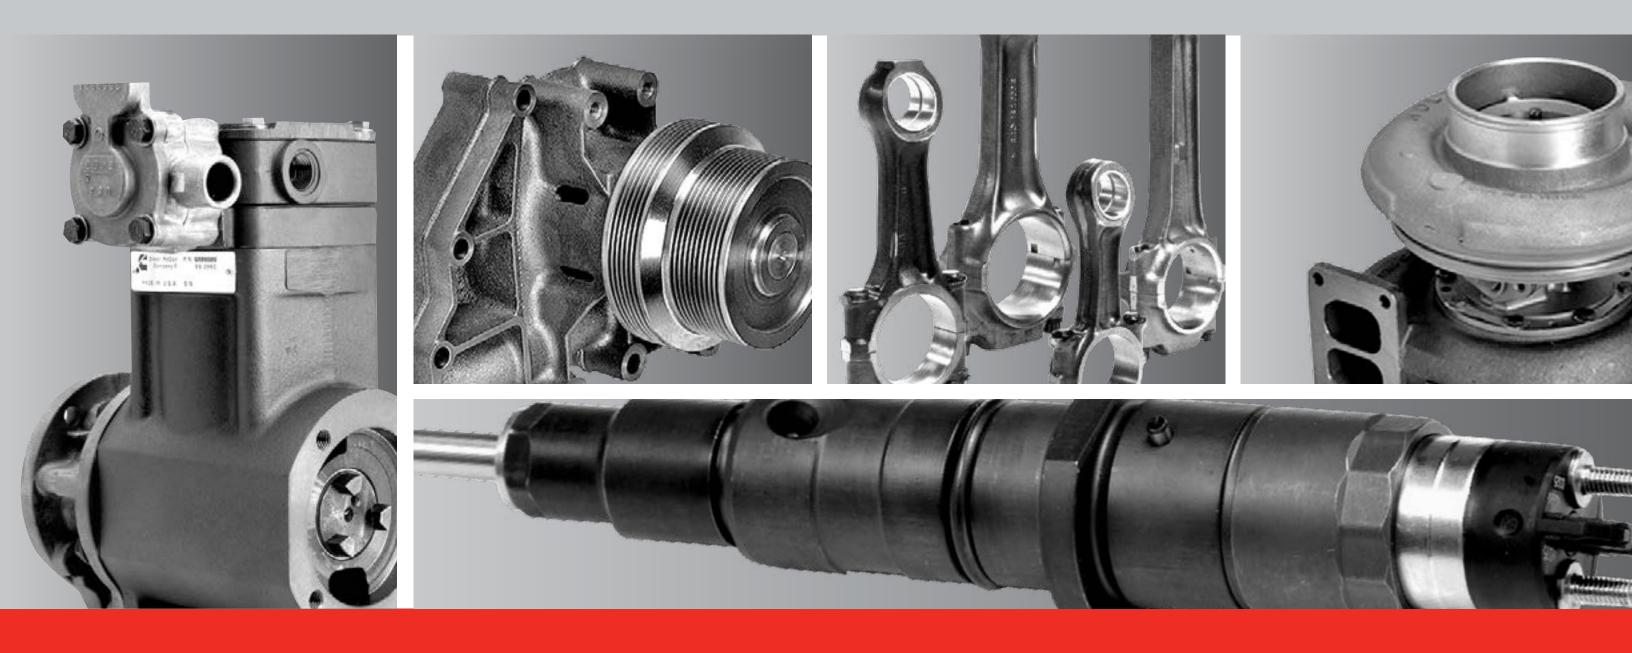

### **OVERHAUL KITS**

Let's now look at the specific contents that come with an overhaul. An overhaul kit is a basic package of key components needed to overhaul an engine. Power cylinder components and many of the major upper and lower engine gaskets and seals are included in "mini-kits" in these packages. Customers choose variations based on cost management and future planned usage of their engine. The basic kits can vary between engine families but are fairly consistent. Click on each of the engines below from different engine classes to learn more (Click on each engine family below to learn more).

### **HEAVY DUTY OVERHAUL KITS**

Most overhaul kits in North America are for heavy-duty engines due to the high population of heavy-duty engines as well as the wide range of applications in which these engines are used. There are overhaul kits available for the following heavy-duty engines: ISX/QSX, ISM/QSM, N14, M11, L10 and NH/NT855.

List of Parts in ISX overhaul kit:

- 1. Cylinder Liner Kit
- 2. Piston Kit
- 3. Main Bearing Kit
- 4. Upper Engine Gasket Kit
- 5. Connecting Rod Bearing
- 6. Oil Pan Gasket (Not for ISX)
- 7. Oil Bypass Valve Plunger

### **HIGH HORSEPOWER OVERHAUL KITS**

Overhaul kits are also now becoming available for high horsepower engines. One high horse power engine with a basic overhaul kit available now is the K19 Marine engine.

List of Parts in a K19 basic overhaul kit:

Connecting Rod Bearing

Liner Kit

Lower Engine Gasket Set

Upper Engine Gasket Set

Main Bearing Set

Example: K19 Overhaul Kit

Note: Parts will vary between high horse power overhaul kits