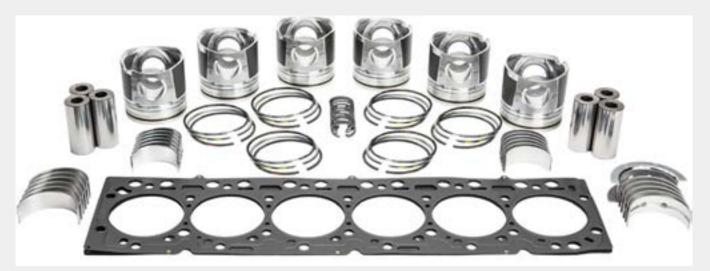

### **OVERHAUL KITS**

There are overhaul kits available for the following MidRange engines: 4B, 6B, 6C, C8.3 ISC/QSC & ISL/QSL. Most overhaul kits sold are for the ISC and ISL engines. Depending on the engine, some kits come with cylinder liners, referred to as wet liners, whereas others are parent-bore engines and do not come with the cylinder liners (see list below). Also, see the list below to learn what is in a basic MidRange overhaul kit.

List of Parts that are in a basic ISC overhaul:

- 1.Cylinder Liner Kit
- 2. Piston Kit
- 3. Main Bearing Kit
- 4. Upper Engine Gasket Kit
- 5. Connecting Rod Bearings
- 6. Oil Pan Gasket
- 7. Oil Bypass Valve Plunger

Example: B Series 6.7 Overhaul Kit Note: Parts vary between MidRange Overhaul kits

Wet-liner: 8.3L and 8.9L; **Cylinder liners available**Parent bore 3.9L, 3.8L, 5.9L, 4.5L, 6.7L; **Salvage sleeves available** 