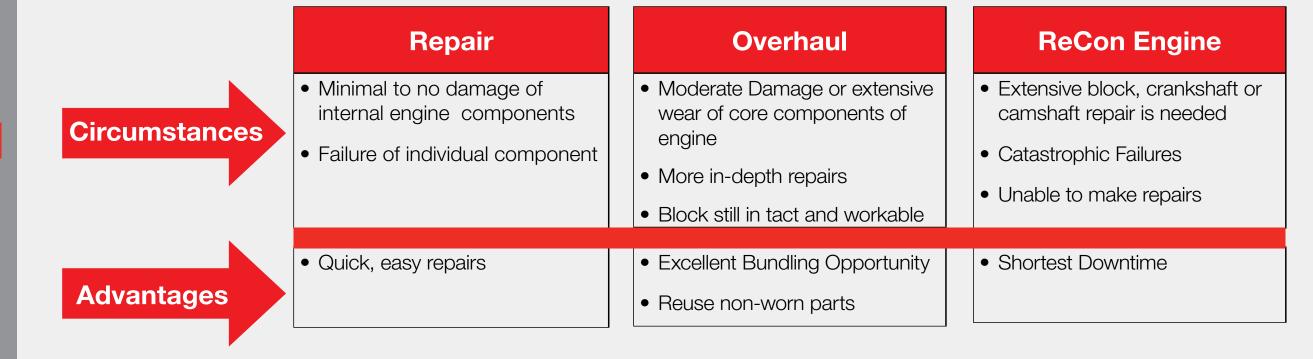

### WHEN TO GET A GENUINE OVERHAUL

Now that you know what an overhaul is and the value it provides customers, you will now be presented with three scenarios on when the customer should get an overhaul. Below you can test yourself by selecting one of the three correct scenarios below.

### When You Experience Noticeable Changes in Your Engine's Performance

**Increased fuel consumption** is an example of a noticeable change in your engines performance

**Increased blowby** is an example of a noticeable change in your engines performance

**Increased oil consumption** is an example of a noticeable change in your engines performance

Excessive noise or vibration is an example of a noticeable change in your engines performance

### When You Want to Increase Your Engine's Life and Resale Value

**Upgrading your engine** is an example of increasing your engine's life and resale value

Looking to sell your engine is an example of a time when you want to increase your engine's resale value

Looking to get more years of use is an example of a time when you want to increase your engine's life

### **During a Major Unplanned Repair Event**

A Cracked cylinder head is an example of a major unplanned repair event

A Dropped valve is an example of a major unplanned repair event

The Genuine Cummins Overhaul