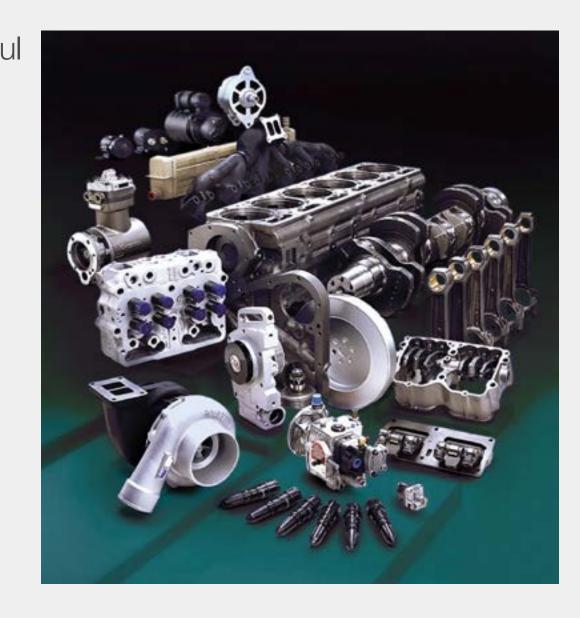

### **OVERHAUL KITS**

Let's now look at the specific contents that come with an overhaul. An overhaul kit is a basic package of key components needed to overhaul an engine. Power cylinder components and many of the major upper and lower engine gaskets and seals are included in "mini-kits" in these packages. Customers choose variations based on cost management and future planned usage of their engine. The basic kits can vary between engine families but are fairly consistent. Click on each of the engines below from different engine classes to learn more (Click on each engine family below to learn more).