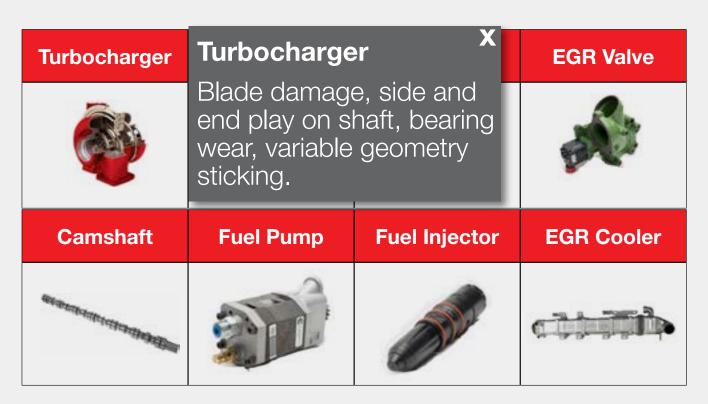

#### **OVERHAUL PROCESS**

| Turbocharger | Cylinder Head | Crankshaft                                                                                                                                                                                                                                                                                                                                                                                                                                                                                                                                                                                                                                                                                                                                                                                                                                                                                                                                                                                                                                                                                                                                                                                                                                                                                                                                                                                                                                                                                                                                                                                                                                                                                                                                                                                                                                                                                                                                                                                                                                                                                                                    | EGR Valve  |
|--------------|---------------|-------------------------------------------------------------------------------------------------------------------------------------------------------------------------------------------------------------------------------------------------------------------------------------------------------------------------------------------------------------------------------------------------------------------------------------------------------------------------------------------------------------------------------------------------------------------------------------------------------------------------------------------------------------------------------------------------------------------------------------------------------------------------------------------------------------------------------------------------------------------------------------------------------------------------------------------------------------------------------------------------------------------------------------------------------------------------------------------------------------------------------------------------------------------------------------------------------------------------------------------------------------------------------------------------------------------------------------------------------------------------------------------------------------------------------------------------------------------------------------------------------------------------------------------------------------------------------------------------------------------------------------------------------------------------------------------------------------------------------------------------------------------------------------------------------------------------------------------------------------------------------------------------------------------------------------------------------------------------------------------------------------------------------------------------------------------------------------------------------------------------------|------------|
|              | Of Olympia    | White the same of |            |
| Camshaft     | Fuel Pump     | Fuel Injector                                                                                                                                                                                                                                                                                                                                                                                                                                                                                                                                                                                                                                                                                                                                                                                                                                                                                                                                                                                                                                                                                                                                                                                                                                                                                                                                                                                                                                                                                                                                                                                                                                                                                                                                                                                                                                                                                                                                                                                                                                                                                                                 | EGR Cooler |
|              |               |                                                                                                                                                                                                                                                                                                                                                                                                                                                                                                                                                                                                                                                                                                                                                                                                                                                                                                                                                                                                                                                                                                                                                                                                                                                                                                                                                                                                                                                                                                                                                                                                                                                                                                                                                                                                                                                                                                                                                                                                                                                                                                                               |            |

#### **OVERHAUL PROCESS**

| Turbocharger                                                                                                                                                                                                                                                                                                                                                                                                                                                                                                                                                                                                                                                                                                                                                                                                                                                                                                                                                                                                                                                                                                                                                                                                                                                                                                                                                                                                                                                                                                                                                                                                                                                                                                                                                                                                                                                                                                                                                                                                                                                                                                                   | Cylinder Head | Cylinder Head X                                   |            |  |
|--------------------------------------------------------------------------------------------------------------------------------------------------------------------------------------------------------------------------------------------------------------------------------------------------------------------------------------------------------------------------------------------------------------------------------------------------------------------------------------------------------------------------------------------------------------------------------------------------------------------------------------------------------------------------------------------------------------------------------------------------------------------------------------------------------------------------------------------------------------------------------------------------------------------------------------------------------------------------------------------------------------------------------------------------------------------------------------------------------------------------------------------------------------------------------------------------------------------------------------------------------------------------------------------------------------------------------------------------------------------------------------------------------------------------------------------------------------------------------------------------------------------------------------------------------------------------------------------------------------------------------------------------------------------------------------------------------------------------------------------------------------------------------------------------------------------------------------------------------------------------------------------------------------------------------------------------------------------------------------------------------------------------------------------------------------------------------------------------------------------------------|---------------|---------------------------------------------------|------------|--|
|                                                                                                                                                                                                                                                                                                                                                                                                                                                                                                                                                                                                                                                                                                                                                                                                                                                                                                                                                                                                                                                                                                                                                                                                                                                                                                                                                                                                                                                                                                                                                                                                                                                                                                                                                                                                                                                                                                                                                                                                                                                                                                                                | Of Olympian   | Worn valve guides and seals, cracked valve seats. |            |  |
| Camshaft                                                                                                                                                                                                                                                                                                                                                                                                                                                                                                                                                                                                                                                                                                                                                                                                                                                                                                                                                                                                                                                                                                                                                                                                                                                                                                                                                                                                                                                                                                                                                                                                                                                                                                                                                                                                                                                                                                                                                                                                                                                                                                                       | Fuel Pump     | Fuel Injector                                     | EGR Cooler |  |
| essure distribution de la constitución de la consti |               |                                                   |            |  |