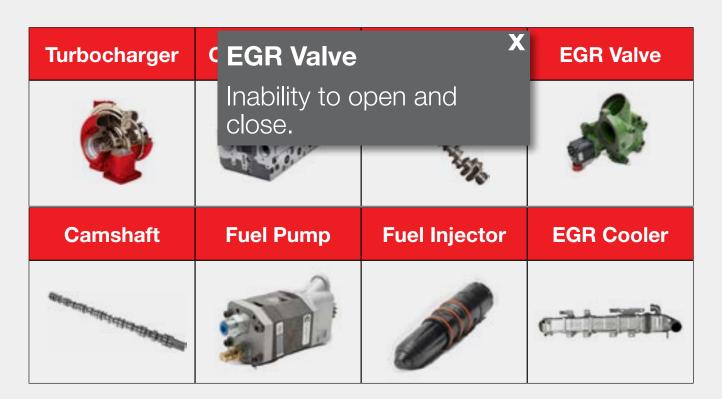

#### **OVERHAUL PROCESS**

| Turbocharger | Cylinder Head | Crankshaft                                                                                                                                                                                                                                                                                                                                                                                                                                                                                                                                                                                                                                                                                                                                                                                                                                                                                                                                                                                                                                                                                                                                                                                                                                                                                                                                                                                                                                                                                                                                                                                                                                                                                                                                                                                                                                                                                                                                                                                                                                                                                                                    | EGR Valve  |
|--------------|---------------|-------------------------------------------------------------------------------------------------------------------------------------------------------------------------------------------------------------------------------------------------------------------------------------------------------------------------------------------------------------------------------------------------------------------------------------------------------------------------------------------------------------------------------------------------------------------------------------------------------------------------------------------------------------------------------------------------------------------------------------------------------------------------------------------------------------------------------------------------------------------------------------------------------------------------------------------------------------------------------------------------------------------------------------------------------------------------------------------------------------------------------------------------------------------------------------------------------------------------------------------------------------------------------------------------------------------------------------------------------------------------------------------------------------------------------------------------------------------------------------------------------------------------------------------------------------------------------------------------------------------------------------------------------------------------------------------------------------------------------------------------------------------------------------------------------------------------------------------------------------------------------------------------------------------------------------------------------------------------------------------------------------------------------------------------------------------------------------------------------------------------------|------------|
|              | Of Olympia    | White the same of |            |
| Camshaft     | Fuel Pump     | Fuel Injector                                                                                                                                                                                                                                                                                                                                                                                                                                                                                                                                                                                                                                                                                                                                                                                                                                                                                                                                                                                                                                                                                                                                                                                                                                                                                                                                                                                                                                                                                                                                                                                                                                                                                                                                                                                                                                                                                                                                                                                                                                                                                                                 | EGR Cooler |
|              |               |                                                                                                                                                                                                                                                                                                                                                                                                                                                                                                                                                                                                                                                                                                                                                                                                                                                                                                                                                                                                                                                                                                                                                                                                                                                                                                                                                                                                                                                                                                                                                                                                                                                                                                                                                                                                                                                                                                                                                                                                                                                                                                                               |            |

#### **OVERHAUL PROCESS**

| Turbocharger                                                                                                                                                                                                                                                                                                                                                                                                                                                                                                                                                                                                                                                                                                                                                                                                                                                                                                                                                                                                                                                                                                                                                                                                                                                                                                                                                                                                                                                                                                                                                                                                                                                                                                                                                                                                                                                                                                                                                                                                                                                                                                                   | Cylinder Head | Cylinder Head X                                   |            |  |
|--------------------------------------------------------------------------------------------------------------------------------------------------------------------------------------------------------------------------------------------------------------------------------------------------------------------------------------------------------------------------------------------------------------------------------------------------------------------------------------------------------------------------------------------------------------------------------------------------------------------------------------------------------------------------------------------------------------------------------------------------------------------------------------------------------------------------------------------------------------------------------------------------------------------------------------------------------------------------------------------------------------------------------------------------------------------------------------------------------------------------------------------------------------------------------------------------------------------------------------------------------------------------------------------------------------------------------------------------------------------------------------------------------------------------------------------------------------------------------------------------------------------------------------------------------------------------------------------------------------------------------------------------------------------------------------------------------------------------------------------------------------------------------------------------------------------------------------------------------------------------------------------------------------------------------------------------------------------------------------------------------------------------------------------------------------------------------------------------------------------------------|---------------|---------------------------------------------------|------------|--|
|                                                                                                                                                                                                                                                                                                                                                                                                                                                                                                                                                                                                                                                                                                                                                                                                                                                                                                                                                                                                                                                                                                                                                                                                                                                                                                                                                                                                                                                                                                                                                                                                                                                                                                                                                                                                                                                                                                                                                                                                                                                                                                                                | Of Olympian   | Worn valve guides and seals, cracked valve seats. |            |  |
| Camshaft                                                                                                                                                                                                                                                                                                                                                                                                                                                                                                                                                                                                                                                                                                                                                                                                                                                                                                                                                                                                                                                                                                                                                                                                                                                                                                                                                                                                                                                                                                                                                                                                                                                                                                                                                                                                                                                                                                                                                                                                                                                                                                                       | Fuel Pump     | Fuel Injector                                     | EGR Cooler |  |
| essure distribution de la constitución de la consti |               |                                                   |            |  |