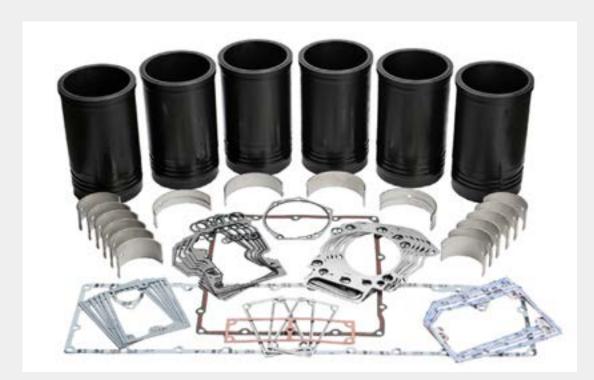

### **HIGH HORSEPOWER OVERHAUL KITS**

Overhaul kits are also now becoming available for high horsepower engines. One high horse power engine with a basic overhaul kit available now is the K19 Marine engine.

List of Parts in a K19 basic overhaul kit:

Connecting Rod Bearing

Liner Kit

Lower Engine Gasket Set

Upper Engine Gasket Set

Main Bearing Set

Example: K19 Overhaul Kit

Note: Parts will vary between high horse power overhaul kits