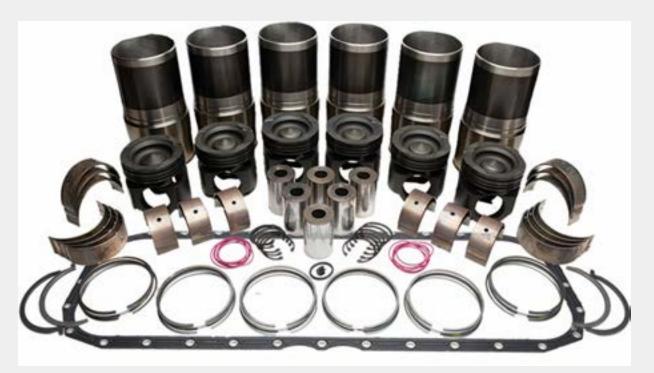

### **HEAVY DUTY OVERHAUL KITS**

Most overhaul kits in North America are for heavy-duty engines due to the high population of heavy-duty engines as well as the wide range of applications in which these engines are used. There are overhaul kits available for the following heavy-duty engines: ISX/QSX, ISM/QSM, N14, M11, L10 and NH/NT855.

List of Parts in ISX overhaul kit:

- 1. Cylinder Liner Kit
- 2. Piston Kit
- 3. Main Bearing Kit
- 4. Upper Engine Gasket Kit
- 5. Connecting Rod Bearing
- 6. Oil Pan Gasket (Not for ISX)
- 7. Oil Bypass Valve Plunger

Example: ISX Overhaul Kit

Note: Parts vary between heavy-duty overhaul kits

The Genuine **Cummins Overhaul** 

**Overhual Kits** 