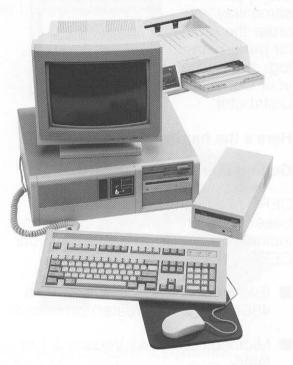

# Here's the hardware.

# Getting started.

CEPC is a user-friendly, CD-ROM based software system, and does not include hardware. To fully utilize your CEPC discs, you will need:

- IBM-compatible computer with a 486-25 mhz (or greater) processor.
- Microsoft Windows Version 3.1 or later.
- Microsoft DOS Version 6.0 or later.
- Minimum 8 Mb RAM (16 Mb is better.)
- 20 Mb of free hard disc space for CEPC systems files.
  - 4 CD-ROM devices or 2.5 gigabyte hard drive (system will operate with 1 CD-ROM device, but you will have to change discs to switch between engine families).
- Microsoft mouse installed.
- The recommended printer is Hewlett-Packard Laserjet or the equivalent, with 2 megabytes of memory.

5

The total cost for this hardware system is less than \$2,000. For maximum performance and efficiency, the hardware should be located at or near the parts counter, not at a distant secretary's station.