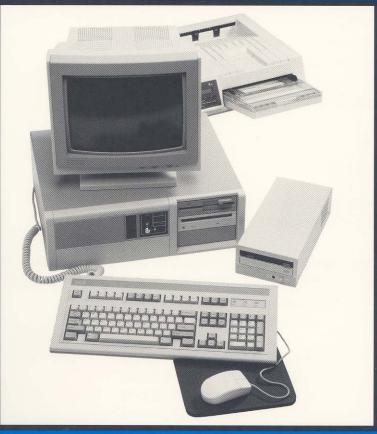

# Here's the hardware.

# Getting started.

CEPC is a user-friendly, CD-ROM based software system, and does not include hardware. To fully utilize your CEPC discs, you will need:

- IBM-compatible computer with a 486-25 mhz (or greater) processor.
- Microsoft Windows Version 3.1 or later.
- Microsoft DOS Version 6.0 or later.
- Minimum 8 Mb RAM (16 Mb is better.)
- 20 Mb of free hard disc space for CEPC systems files.
  - 4 CD-ROM devices or 2.5 gigabyte hard drive (system will operate with 1 CD-ROM device, but you will have to change discs to switch between engine families).
- Microsoft mouse installed.
- The recommended printer is Hewlett-Packard Laserjet or the equivalent, with 2 megabytes of memory.

5

The total cost for this hardware system is less than \$2,000. For maximum performance and efficiency, the hardware should be located at or near the parts counter, not at a distant secretary's station.